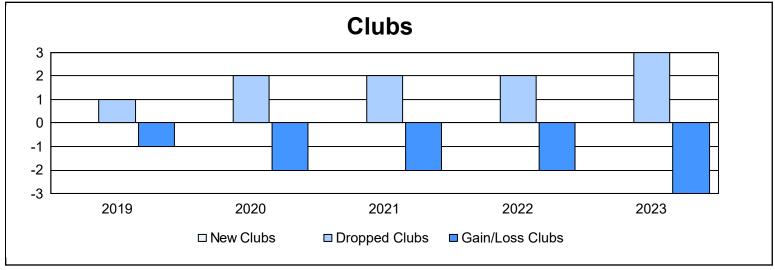

District LD 9 As of June 2023 Cumulative

| Year      | New<br>Clubs | Dropped<br>Clubs | Gain/<br>Loss<br>Clubs | New<br>Members | Charter<br>Members | Reinstate<br>Members | Transfer<br>Members | Total<br>Member<br>Added | Total<br>Members<br>Dropped | Gain/<br>Loss<br>Members |
|-----------|--------------|------------------|------------------------|----------------|--------------------|----------------------|---------------------|--------------------------|-----------------------------|--------------------------|
| 2018-2019 | 0            | 1                | -1                     | 165            | 1                  | 2                    | 4                   | 172                      | 178                         | -6                       |
| 2019-2020 | 0            | 2                | -2                     | 80             | 0                  | 6                    | 0                   | 86                       | 200                         | -114                     |
| 2020-2021 | 0            | 2                | -2                     | 71             | 0                  | 6                    | 4                   | 81                       | 218                         | -137                     |
| 2021-2022 | 0            | 2                | -2                     | 145            | 7                  | 42                   | 1                   | 195                      | 176                         | 19                       |
| 2022-2023 | 0            | 3                | -3                     | 72             | 0                  | 7                    | 6                   | 85                       | 205                         | -120                     |
| Average   | 0            | 2                | -2                     | 107            | 2                  | 13                   | 3                   | 124                      | 195                         | -72                      |